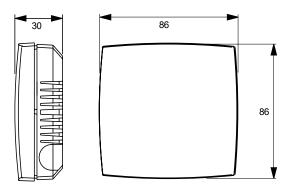

#### **Dimensions**

#### [mm]

#### Technical data

| Power supply                 | AA 1.5 V L91 battery x 2 |
|------------------------------|--------------------------|
| Battery life                 | 10 years                 |
| Frequency                    | 868 MHz                  |
| Protection class             | IP30                     |
| Measuring range, temperature | -10+50 °C                |
| Measuring range, humidity    | 0100 % RH                |
| Accuracy, temperature        | ±0.2 K                   |
| Accuracy, humidity           | ±2 %                     |
| Dimensions (WxHxD)           | 86 x 86 x 30 mm          |
| Weight (incl. packaging)     | 0.10 kg                  |