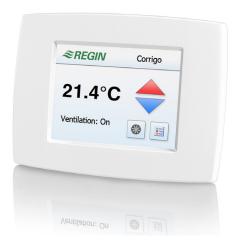

- Appealing design
- Intuitive control panel

ED-TCV is a user-friendly touch display with an appealing design suitable for all types of indoor environments. It is connected to the communication port on the Corrigo and can be used in combination with expansion units.

#### Easy to use and intuitive

ED-TCV has a logically structured and easy-tonavigate menu system that makes it easy to read and change values. The display permits:

- reading the setpoint and setpoint adjustment
- reading the room, extract air and outdoor temperature
- viewing any potential alarms coming from the Corrigo
- starting/stopping the air handling unit
- configuring extended running (1, 2 or 3 hours).

The start page

E tool<sup>©</sup> is a user-friendly software for configuration of Corrigo, available for download free of charge from Regin's web site.