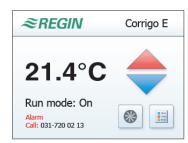

#### Easy to use and intuitive

ED-TCV has a logically structured and easy-tonavigate menu system that makes it easy to read and change values. The display permits:

- reading the setpoint and setpoint adjustment
- reading the room, extract air and outdoor temperature
- viewing any potential alarms coming from the Corrigo
- starting/stopping the air handling unit
- configuring extended running (1, 2 or 3 hours).

The start page

E tool<sup>©</sup> is a user-friendly software for configuration of Corrigo, available for download free of charge from Regin's web site.