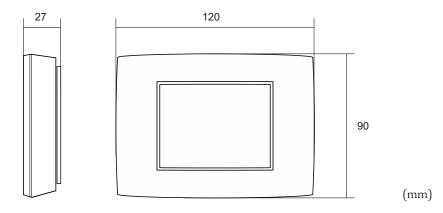

Language Swedish or English, set automatically depending on the language used

in the Corrigo

Aspect ratio 4:3 Resolution 320 x 240

Colour Signal white RAL 9003
Dimensions (WxHxD) 120 x 90 x 27 mm
Mounting On wall or device box

## **Dimensions**