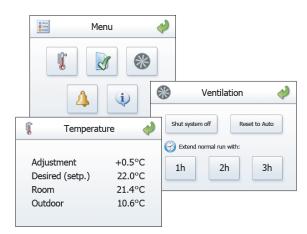

#### Easy to use and intuitive

ED-TCV has a logically structured and easy-tonavigate menu system that makes it easy to read and change values. The display permits:

- reading the setpoint and setpoint adjustment
- reading the room, extract air and outdoor temperature
- viewing any potential alarms coming from the Corrigo
- starting/stopping the air handling unit
- configuring extended running (1, 2 or 3 hours).

E tool<sup>©</sup> is also used to select which of the following options should be displayed on the start page of display:

- The clock
- Room temperature from sensors connected to the Corrigo
- Room temperature from the temperature sensor of the display
- Extract air temperature
- Current supply air setpoint
- Current room setpoint
- Current extract air setpoint