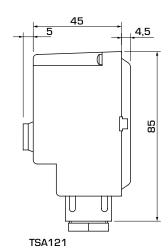

# **CONTACT THERMOSTAT SERIES TSA100**

ESBE TSA100 is an ON/OFF surface thermostat intended for automatic temperature control in heating circuits.

TSA122

## **SERIES TSA100**

| Art. No. | Reference | Control range   | Contacts rating             | Enclosure<br>rating | Weight<br>[kg] | Note             |
|----------|-----------|-----------------|-----------------------------|---------------------|----------------|------------------|
| 86900100 | TSA121    | 40 - 70°C ± 5°C | (C-2) 10A                   | IP40                | 0,18           | Internal setting |
| 86900200 | TSA122    | 20 - 90°C       | (C-1) 10A/ (C-2) 6A 250V AC | IP30                | 0,15           | External setting |
| 86900300 | TSA112    | 20 - 90°C       | (C-1) 10A/ (C-2) 6A 250V AC | IP30                | 0,14           | Internal setting |