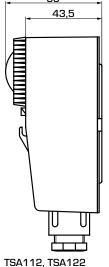

#### **MOUNTING**

The TSA100 can be mounted directly on any surface, eg. pipe or manifold for underfloor heating (UHF).

## **SERIES TSA100**

| Art. No. | Reference | Control range   | Contacts rating             | Enclosure<br>rating | Weight<br>[kg] | Note             |
|----------|-----------|-----------------|-----------------------------|---------------------|----------------|------------------|
| 86900100 | TSA121    | 40 - 70°C ± 5°C | (C-2) 10A                   | IP40                | 0,18           | Internal setting |
| 86900200 | TSA122    | 20 - 90°C       | (C-1) 10A/ (C-2) 6A 250V AC | IP30                | 0,15           | External setting |
| 86900300 | TSA112    | 20 - 90°C       | (C-1) 10A/ (C-2) 6A 250V AC | IP30                | 0,14           | Internal setting |