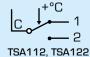

## WIRING

## **SERIES TSA100**

| Art. No. | Reference | Control range   | Contacts rating             | Enclosure<br>rating | Weight<br>[kg] | Note             |
|----------|-----------|-----------------|-----------------------------|---------------------|----------------|------------------|
| 86900100 | TSA121    | 40 - 70°C ± 5°C | (C-2) 10A                   | IP40                | 0,18           | Internal setting |
| 86900200 | TSA122    | 20 - 90°C       | (C-1) 10A/ (C-2) 6A 250V AC | IP30                | 0,15           | External setting |
| 86900300 | TSA112    | 20 - 90°C       | (C-1) 10A/ (C-2) 6A 250V AC | IP30                | 0,14           | Internal setting |