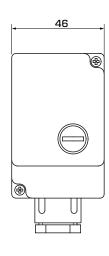

## **SERIES TSA100**

| Art. No. | Reference | Control range   | Contacts rating             | Enclosure<br>rating | Weight<br>[kg] | Note             |
|----------|-----------|-----------------|-----------------------------|---------------------|----------------|------------------|
| 86900100 | TSA121    | 40 - 70°C ± 5°C | (C-2) 10A                   | IP40                | 0,18           | Internal setting |
| 86900200 | TSA122    | 20 - 90°C       | (C-1) 10A/ (C-2) 6A 250V AC | IP30                | 0,15           | External setting |
| 86900300 | TSA112    | 20 - 90°C       | (C-1) 10A/ (C-2) 6A 250V AC | IP30                | 0,14           | Internal setting |