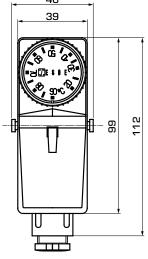

#### **FUNCTION**

The thermostat has a temperature setting via knob and is available in two ranges 40°C - 70°C and 20°C - 90°C. According to the temperature setting the TSA100 can control e.g. pump in ON/OFF working principle. The temperature is measured via surface sensor and when the set temperature is reached the switch is released and the device which is connected to the TSA100 is turned off.

#### **MOUNTING**

The TSA100 can be mounted directly on any surface, eg. pipe or manifold for underfloor heating (UHF).

## **SERIES TSA100**

| Art. No. | Reference | Control range   | Contacts rating             | Enclosure<br>rating | Weight<br>[kg] | Note             |
|----------|-----------|-----------------|-----------------------------|---------------------|----------------|------------------|
| 86900100 | TSA121    | 40 - 70°C ± 5°C | (C-2) 10A                   | IP40                | 0,18           | Internal setting |
| 86900200 | TSA122    | 20 - 90°C       | (C-1) 10A/ (C-2) 6A 250V AC | IP30                | 0,15           | External setting |
| 86900300 | TSA112    | 20 - 90°C       | (C-1) 10A/ (C-2) 6A 250V AC | IP30                | 0,14           | Internal setting |