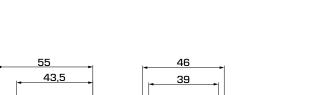

## **SERIES TSA100**

| Art. No. | Reference | Control range   | Contacts rating             | Enclosure<br>rating | Weight<br>[kg] | Note             |
|----------|-----------|-----------------|-----------------------------|---------------------|----------------|------------------|
| 86900100 | TSA121    | 40 - 70°C ± 5°C | (C-2) 10A                   | IP40                | 0,18           | Internal setting |
| 86900200 | TSA122    | 20 - 90°C       | (C-1) 10A/ (C-2) 6A 250V AC | IP30                | 0,15           | External setting |
| 86900300 | TSA112    | 20 - 90°C       | (C-1) 10A/ (C-2) 6A 250V AC | IP30                | 0,14           | Internal setting |